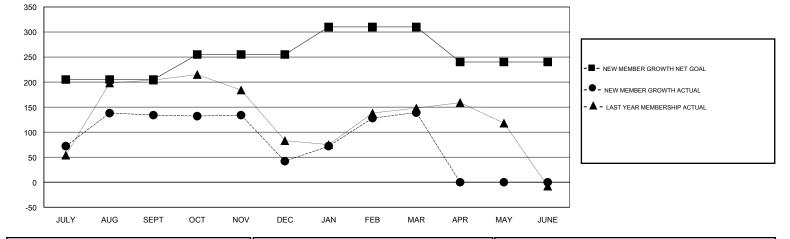

## GMT<sup>.</sup> Mahesh Pasqual

| GMT: Mahe             | esh Pasqual   | L         | OCATION INDIA |                       |                                                                |                                                              | GMT CA                                             |  |
|-----------------------|---------------|-----------|---------------|-----------------------|----------------------------------------------------------------|--------------------------------------------------------------|----------------------------------------------------|--|
|                       | Club          | )S        |               | Members               |                                                                |                                                              |                                                    |  |
| RESULTS FOR 2016-2017 |               |           |               | RESULTS FOR 2016-2017 |                                                                |                                                              |                                                    |  |
| QUARTER               | NEW CLUB GOAL | NEW CLUBS | DROPPED CLUBS | QUARTER               | NEW MEMBER GROWTH<br>NET GOAL (not reinstated<br>or transfers) | NEW MEMBER<br>GROWTH ACTUAL (not<br>reinstated or transfers) | DROPPED<br>MEMBERS ACTUAL<br>(including transfers) |  |
| JULY/AUG/SEPT         | 1             | 1         | 2             | JULY/AUG/SEPT         | 205                                                            | 242                                                          | 108                                                |  |
| OCT/NOV/DEC           | 1             | 0         | 4             | OCT/NOV/DEC           | 50                                                             | 27                                                           | 119                                                |  |
| JAN/FEB/MAR           | 1             | 1         | 0             | JAN/FEB/MAR           | 55                                                             | 147                                                          | 50                                                 |  |
| APR/MAY/JUNE          | 0             | 0         | 0             | APR/MAY/JUNE          | -70                                                            | 0                                                            | 0                                                  |  |