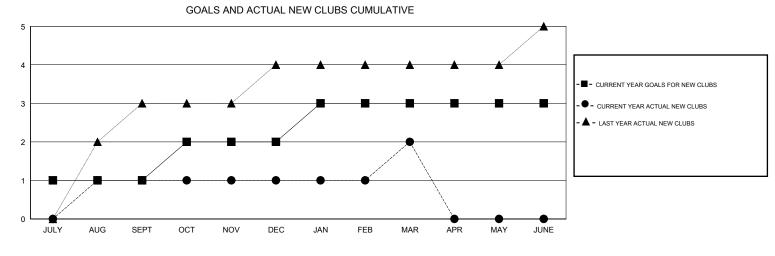

## GMT<sup>.</sup> Mahesh Pasqual

| GMT: Mahe             | esh Pasqual   | L         | OCATION INDIA |                       |                                                                |                                                              | GMT CA                                             |  |
|-----------------------|---------------|-----------|---------------|-----------------------|----------------------------------------------------------------|--------------------------------------------------------------|----------------------------------------------------|--|
|                       | Club          | )S        |               | Members               |                                                                |                                                              |                                                    |  |
| RESULTS FOR 2016-2017 |               |           |               | RESULTS FOR 2016-2017 |                                                                |                                                              |                                                    |  |
| QUARTER               | NEW CLUB GOAL | NEW CLUBS | DROPPED CLUBS | QUARTER               | NEW MEMBER GROWTH<br>NET GOAL (not reinstated<br>or transfers) | NEW MEMBER<br>GROWTH ACTUAL (not<br>reinstated or transfers) | DROPPED<br>MEMBERS ACTUAL<br>(including transfers) |  |
| JULY/AUG/SEPT         | 1             | 1         | 2             | JULY/AUG/SEPT         | 205                                                            | 242                                                          | 108                                                |  |
| OCT/NOV/DEC           | 1             | 0         | 4             | OCT/NOV/DEC           | 50                                                             | 27                                                           | 119                                                |  |
| JAN/FEB/MAR           | 1             | 1         | 0             | JAN/FEB/MAR           | 55                                                             | 147                                                          | 50                                                 |  |
| APR/MAY/JUNE          | 0             | 0         | 0             | APR/MAY/JUNE          | -70                                                            | 0                                                            | 0                                                  |  |